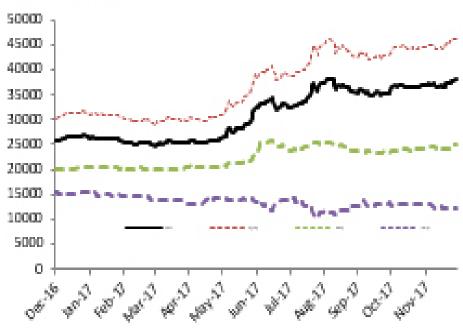

#### Index Performance

|                            |        |        |         |         |            |            |         | 52 Wk      |           |
|----------------------------|--------|--------|---------|---------|------------|------------|---------|------------|-----------|
|                            | 1 Day  | 1 Wk   | 3 Month | 6 Month |            |            | 52 Wk   | Volatility | 52 Wk Max |
| ARM Sector Indices         | Return | Return | Return  | Return  | QTD Return | YTD Return | Return  | (SD)       | Drawdown  |
| BANKING                    | -0.29% | 2.26%  | 8.26%   | 25.78%  | 7.80%      | 78.89%     | 89.27%  | 1.24%      | -3.44%    |
| BREWERS                    | -0.10% | 0.68%  | -16.36% | -4.93%  | -11.65%    | 1.96%      | 3.95%   | 1.74%      | -5.71%    |
| CEMENT                     | 0.29%  | 2.23%  | 17.03%  | 25.75%  | 14.04%     | 39.96%     | 51.50%  | 1.91%      | -6.46%    |
| PERSONAL CARE              | -0.44% | -0.73% | -3.77%  | 13.28%  | -7.81%     | 30.02%     | 4.88%   | 1.88%      | -6.62%    |
| CONSTRUCTION               | 0.00%  | 0.00%  | -9.14%  | -21.00% | -2.89%     | -19.17%    | -13.56% | 1.23%      | -3.61%    |
| FOOD                       | 1.06%  | 3.18%  | 14.04%  | 52.64%  | 14.75%     | 66.72%     | 67.72%  | 1.37%      | -3.81%    |
| INSURANCE                  | -0.32% | 0.37%  | 1.66%   | 0.80%   | 0.80%      | 5.90%      | 8.62%   | 0.49%      | -1.49%    |
| OIL& GAS                   | -1.40% | 1.05%  | -6.70%  | -23.38% | -2.82%     | -26.54%    | -24.74% | 1.53%      | -4.39%    |
| REAL ESTATE                | 0.00%  | -0.03% | -0.71%  | -0.08%  | -0.19%     | 0.08%      | 1.33%   | 0.21%      | -0.73%    |
| ARM Capitalisation Indices |        |        |         |         |            |            |         |            |           |
| Large Cap (Top 10%)        | 0.11%  | 2.49%  | 7.96%   | 22.92%  | 7.90%      | 45.82%     | 52.57%  | 1.06%      | -3.16%    |
| Mid Cap (Mid 30%)          | -0.10% | 2.14%  | 3.80%   | 10.22%  | 5.50%      | 21.82%     | 24.49%  | 0.62%      | -1.89%    |
| Small Cap (Bottom 60%)     | -0.01% | 2.84%  | -1.68%  | -10.97% | -5.65%     | -19.83%    | -19.25% | 1.80%      | -9.34%    |