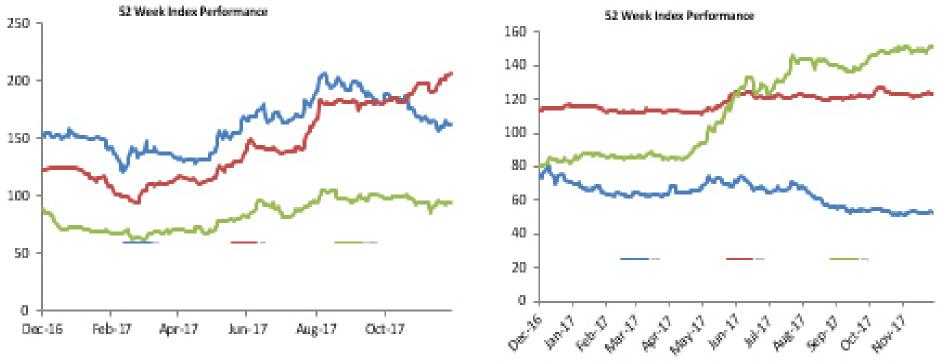

#### Index Performance

|                            |        |        |         |         |            |            |         | 52 Wk      |           |
|----------------------------|--------|--------|---------|---------|------------|------------|---------|------------|-----------|
|                            | 1 Day  | 1 Wk   | 3 Month | 6 Month |            |            | 52 Wk   | Volatility | 52 Wk Max |
| ARM Sector Indices         | Return | Return | Return  | Return  | QTD Return | YTD Return | Return  | (SD)       | Drawdown  |
| BANKING                    | -0.29% | 2.26%  | 8.26%   | 25.78%  | 7.80%      | 78.89%     | 89.27%  | 1.24%      | -3.44%    |
| BREWERS                    | -0.10% | 0.68%  | -16.36% | -4.93%  | -11.65%    | 1.96%      | 3.95%   | 1.74%      | -5.71%    |
| CEMENT                     | 0.29%  | 2.23%  | 17.03%  | 25.75%  | 14.04%     | 39.96%     | 51.50%  | 1.91%      | -6.46%    |
| PERSONAL CARE              | -0.44% | -0.73% | -3.77%  | 13.28%  | -7.81%     | 30.02%     | 4.88%   | 1.88%      | -6.62%    |
| CONSTRUCTION               | 0.00%  | 0.00%  | -9.14%  | -21.00% | -2.89%     | -19.17%    | -13.56% | 1.23%      | -3.61%    |
| FOOD                       | 1.06%  | 3.18%  | 14.04%  | 52.64%  | 14.75%     | 66.72%     | 67.72%  | 1.37%      | -3.81%    |
| INSURANCE                  | -0.32% | 0.37%  | 1.66%   | 0.80%   | 0.80%      | 5.90%      | 8.62%   | 0.49%      | -1.49%    |
| OIL& GAS                   | -1.40% | 1.05%  | -6.70%  | -23.38% | -2.82%     | -26.54%    | -24.74% | 1.53%      | -4.39%    |
| REAL ESTATE                | 0.00%  | -0.03% | -0.71%  | -0.08%  | -0.19%     | 0.08%      | 1.33%   | 0.21%      | -0.73%    |
| ARM Capitalisation Indices |        |        |         |         |            |            |         |            |           |
| Large Cap (Top 10%)        | 0.11%  | 2.49%  | 7.96%   | 22.92%  | 7.90%      | 45.82%     | 52.57%  | 1.06%      | -3.16%    |
| Mid Cap (Mid 30%)          | -0.10% | 2.14%  | 3.80%   | 10.22%  | 5.50%      | 21.82%     | 24.49%  | 0.62%      | -1.89%    |
| Small Cap (Bottom 60%)     | -0.01% | 2.84%  | -1.68%  | -10.97% | -5.65%     | -19.83%    | -19.25% | 1.80%      | -9.34%    |